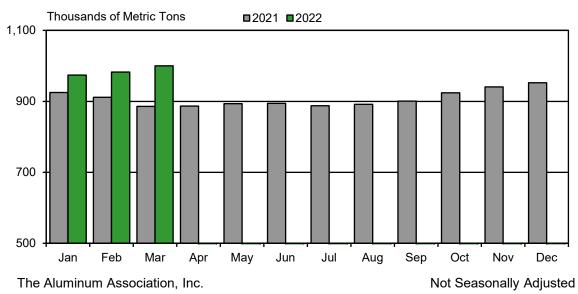

## **U.S. PRIMARY ALUMINUM PRODUCTION**

Report for March 2022 Issued: April 8, 2022

Based on Aluminum Association surveys, the estimated annual rate of U.S. primary aluminum production totaled 1,000.2 thousand metric tons (kmt) during March 2022, an increase of 12.9 percent over the March 2021 annual rate of 885.9 kmt. Compared to the previous month, the annual rate of production rose 1.8 percent over the February 2022 annual rate of 982.5 kmt. The year-to-date annual rate through March 2022 totaled 985.7 kmt, up 8.6 percent over the 2021 year-to-date rate of 907.3 kmt. Estimated production for the month of March 2022 totaled 85.0 kmt.

This report represents 100 percent of estimated U.S. primary aluminum production during March 2022.

| Prin | mary Aluminum Production | <u>March</u> |       | % Chng  | <u>Feb</u> | % Chng  | Year to Date |       | % Chng |
|------|--------------------------|--------------|-------|---------|------------|---------|--------------|-------|--------|
| (The | ousands of Metric Tons)  | 2022         | 2021  | Mar/Mar | 2022       | Mar/Feb | 2022         | 2021  | 22/21  |
|      |                          |              |       |         |            |         |              |       |        |
| Ann  | nual Rate                | 1,000.2      | 885.9 | 12.9    | 982.5      | 1.8     | 985.7        | 907.3 | 8.6    |

## **Annual Rate of U.S. Primary Aluminum Production**

Data for this report are available on The Aluminum Association web site at: https://www.aluminum.org/report/us-primary-production

This report is based on information reported to the Association by participants, which is aggregated by the Association. While the Association believes that its statistical procedures and methods are reliable, it does not warrant the accuracy or completeness of the data. All data contained herein are subject to revision. © The Aluminum Association, Inc.